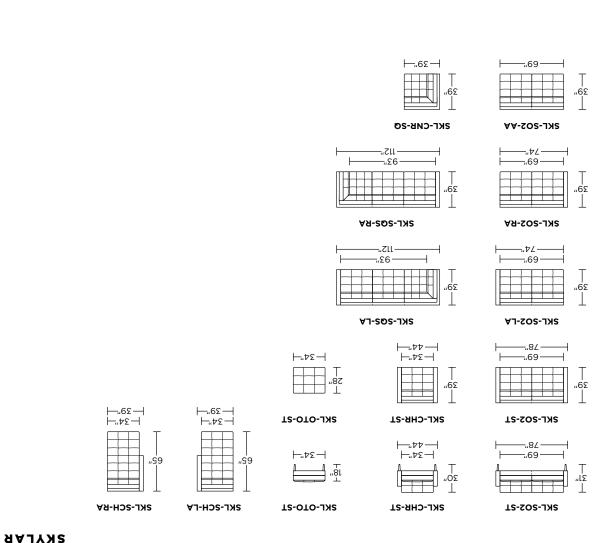

Please use actual leather, fabric, Crypton\*, sunbrella\* and Ultrasuede\* swatches when specifying furniture as the colors shown may vary due to the printing process.

02.70.20.V

Scale: 1/8 inch = 1 foot All dimensions are approximate and subject to change. Specify components from the sitting position.