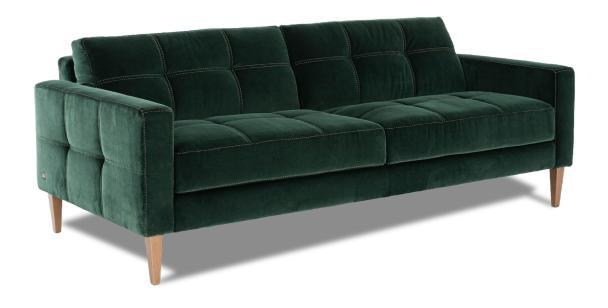

### SKYLAR

AMERICAN LEATHER®

### Standard Features:

Advanced unidirectional suspension system
Premium high-density, high-resiliency foam
seat cushions
Loses back and seat cushions

Loose back and seat cushions angle-needle quilting combined with single-needle top-stitch with thick thread leftime warranty on frame and suspension Quick-ship delivery