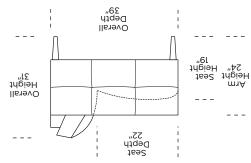

Please use actual leather, fabric, Crypton\*, sunbrella\* and Ultrasuede\* swatches when specifying furniture as the colors shown may vary due to the printing process.

02.70.20.V

Scale: 1/8 inch = 1 foot All dimensions are approximate and subject to change. Specify components from the sitting position.

**Note:** Dotted line indicates seam on leather, Ultrasuede® and up the roll fabrics. Seams are eliminated with railroaded fabrics.