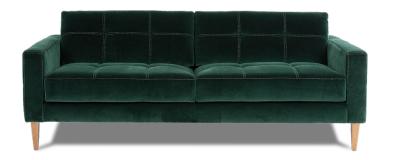

### SKYLAR

AMERICAN LEATHER®

### Standard Features:

Advanced unidirectional suspension system
Premium high-density, high-resiliency foam
seat cushions
Loses back and seat cushions

Loose back and seat cushions angle-needle quilting combined with single-needle top-stitch with thick thread leftime warranty on frame and suspension Quick-ship delivery