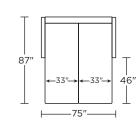

# AMERICAN LEATHER® TODAY SLEEPER

BEL-SM2-FS

## BELLAMY

#### **Standard Features:**

Premium high-density, high-resiliency foam seat
Loose back and tight seat cushions
Unique seat cushion design doubles as a
mattress section
Zero wall clearance
Single-needle top-stitch
Lifetime warranty on frame
Limited three-year warranty on mechanism
Quick-ship delivery
Brushed stainless steel leg

### **Options:**

Wood legs in Espresso finish

#### **Mattress:**

Four inches of high-density, high-resiliency foam

## Leg height is 4"

Please use actual leather, fabric, Crypton®, Sunbrella® and Ultrasuede® swatches when specifying furniture as the colors shown may vary due to the printing process.





BEL-SO2-KS



BEL-SO2-QP







BEL-SO2-KS



BEL-SO2-QP



BEL-SO2-QS



BEL-SM2-FS

#### BEL-CH2-TS

BEL-CH2-CS





#### **BEL-CH2-TS**

BEL-CH2-CS