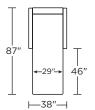

## Leg height is 4"

Please use actual leather, fabric, Crypton®, Sunbrella® and Ultrasuede® swatches when specifying furniture as the colors shown may vary due to the printing process.

BEL-SO2-KS

BEL-SO2-QP