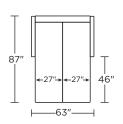

## Leg height is 4"

Please use actual leather, fabric, Crypton®, Sunbrella® and Ultrasuede® swatches when specifying furniture as the colors shown may vary due to the printing process.

BEL-SO2-KS

BEL-SO2-QP

BEL-SO2-KS

BEL-SO2-QP

BEL-SO2-QS

BEL-SM2-FS