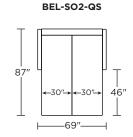

# AMERICAN LEATHER® TODAY SLEEPER

BEL-SM2-FS

## BELLAMY

#### **Standard Features:**

Premium high-density, high-resiliency foam seat
Loose back and tight seat cushions
Unique seat cushion design doubles as a
mattress section
Zero wall clearance
Single-needle top-stitch
Lifetime warranty on frame
Limited three-year warranty on mechanism
Quick-ship delivery
Brushed stainless steel leg

### **Options:**

Wood legs in Espresso finish

#### **Mattress:**

Four inches of high-density, high-resiliency foam

## Leg height is 4"

Please use actual leather, fabric, Crypton®, Sunbrella® and Ultrasuede® swatches when specifying furniture as the colors shown may vary due to the printing process.





BEL-SO2-KS



BEL-SO2-QP







BEL-SO2-KS



BEL-SO2-QP



BEL-SO2-QS



BEL-SM2-FS

#### BEL-CH2-TS

BEL-CH2-CS





#### **BEL-CH2-TS**

BEL-CH2-CS