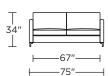

# AMERICAN LEATHER® TODAY SLEEPER

BEL-SM2-FS

## BELLAMY

#### **Standard Features:**

Premium high-density, high-resiliency foam seat
Loose back and tight seat cushions
Unique seat cushion design doubles as a
mattress section
Zero wall clearance
Single-needle top-stitch
Lifetime warranty on frame
Limited three-year warranty on mechanism
Quick-ship delivery
Brushed stainless steel leg

### **Options:**

Wood legs in Espresso finish

#### **Mattress:**

Four inches of high-density, high-resiliency foam

## Leg height is 4"

Please use actual leather, fabric, Crypton®, Sunbrella® and Ultrasuede® swatches when specifying furniture as the colors shown may vary due to the printing process.





BEL-SO2-KS



BEL-SO2-QP







BEL-SO2-KS



BEL-SO2-QP



BEL-SO2-QS



BEL-SM2-FS

#### BEL-CH2-TS

BEL-CH2-CS





#### **BEL-CH2-TS**

BEL-CH2-CS