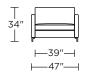

HER® TODAY SLEEPER

BEL-SM2-FS

## BELLAMY

#### **Standard Features:**

Premium high-density, high-resiliency foam seat
Loose back and tight seat cushions
Unique seat cushion design doubles as a
mattress section
Zero wall clearance
Single-needle top-stitch
Lifetime warranty on frame
Limited three-year warranty on mechanism
Quick-ship delivery
Brushed stainless steel leg

### **Options:**

Wood legs in Espresso finish

#### **Mattress:**

Four inches of high-density, high-resiliency foam

## Leg height is 4"

Please use actual leather, fabric, Crypton®, Sunbrella® and Ultrasuede® swatches when specifying furniture as the colors shown may vary due to the printing process.





BEL-SO2-KS



BEL-SO2-QP







BEL-SO2-KS



BEL-SO2-QP



BEL-SO2-QS



BEL-SM2-FS

#### BEL-CH2-TS

BEL-CH2-CS





#### **BEL-CH2-TS**

BEL-CH2-CS