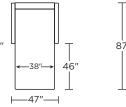

## Leg height is 4"

Please use actual leather, fabric, Crypton®, Sunbrella® and Ultrasuede® swatches when specifying furniture as the colors shown may vary due to the printing process.

BEL-SO2-KS

BEL-SO2-QP

BEL-SO2-KS

BEL-SO2-QP

BEL-SO2-QS

BEL-SM2-FS