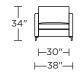

R® TODAY SLEEPER

BEL-SM2-FS

## BELLAMY

#### **Standard Features:**

Premium high-density, high-resiliency foam seat
Loose back and tight seat cushions
Unique seat cushion design doubles as a
mattress section
Zero wall clearance
Single-needle top-stitch
Lifetime warranty on frame
Limited three-year warranty on mechanism
Quick-ship delivery
Brushed stainless steel leg

### **Options:**

Wood legs in Espresso finish

#### **Mattress:**

Four inches of high-density, high-resiliency foam

## Leg height is 4"

Please use actual leather, fabric, Crypton®, Sunbrella® and Ultrasuede® swatches when specifying furniture as the colors shown may vary due to the printing process.





BEL-SO2-KS



BEL-SO2-QP







BEL-SO2-KS



BEL-SO2-QP



BEL-SO2-QS



BEL-SM2-FS

#### BEL-CH2-TS

BEL-CH2-CS





#### **BEL-CH2-TS**

BEL-CH2-CS