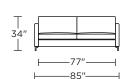

# AMERICAN LEATHER® TODAY SLEEPER

BEL-SM2-FS

## BELLAMY

#### **Standard Features:**

Premium high-density, high-resiliency foam seat
Loose back and tight seat cushions
Unique seat cushion design doubles as a
mattress section
Zero wall clearance
Single-needle top-stitch
Lifetime warranty on frame
Limited three-year warranty on mechanism
Quick-ship delivery
Brushed stainless steel leg

### **Options:**

Wood legs in Espresso finish

#### **Mattress:**

Four inches of high-density, high-resiliency foam

## Leg height is 4"

Please use actual leather, fabric, Crypton®, Sunbrella® and Ultrasuede® swatches when specifying furniture as the colors shown may vary due to the printing process.





BEL-SO2-KS



BEL-SO2-QP







BEL-SO2-KS



BEL-SO2-QP



BEL-SO2-QS



BEL-SM2-FS

#### BEL-CH2-TS

BEL-CH2-CS





#### **BEL-CH2-TS**

BEL-CH2-CS