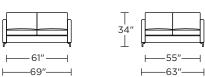

# AMERICAN LEATHER® TODAY SLEEPER

BEL-SM2-FS

## BELLAMY

#### **Standard Features:**

Premium high-density, high-resiliency foam seat
Loose back and tight seat cushions
Unique seat cushion design doubles as a
mattress section
Zero wall clearance
Single-needle top-stitch
Lifetime warranty on frame
Limited three-year warranty on mechanism
Quick-ship delivery
Brushed stainless steel leg

### **Options:**

Wood legs in Espresso finish

#### **Mattress:**

Four inches of high-density, high-resiliency foam

## Leg height is 4"

Please use actual leather, fabric, Crypton®, Sunbrella® and Ultrasuede® swatches when specifying furniture as the colors shown may vary due to the printing process.





BEL-SO2-KS



BEL-SO2-QP







BEL-SO2-KS



BEL-SO2-QP



BEL-SO2-QS



BEL-SM2-FS

#### BEL-CH2-TS

BEL-CH2-CS





#### **BEL-CH2-TS**

BEL-CH2-CS