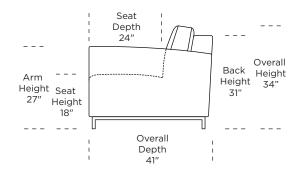

## Leg height is 4"

Please use actual leather, fabric, Crypton®, Sunbrella® and Ultrasuede® swatches when specifying furniture as the colors shown may vary due to the printing process.

BEL-SO2-KS

BEL-SO2-QP