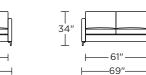

# AMERICAN LEATHER® TODAY SLEEPER

BEL-SM2-FS

## BELLAMY

#### **Standard Features:**

Premium high-density, high-resiliency foam seat
Loose back and tight seat cushions
Unique seat cushion design doubles as a
mattress section
Zero wall clearance
Single-needle top-stitch
Lifetime warranty on frame
Limited three-year warranty on mechanism
Quick-ship delivery
Brushed stainless steel leg

### **Options:**

Wood legs in Espresso finish

#### **Mattress:**

Four inches of high-density, high-resiliency foam

## Leg height is 4"

Please use actual leather, fabric, Crypton®, Sunbrella® and Ultrasuede® swatches when specifying furniture as the colors shown may vary due to the printing process.





BEL-SO2-KS



BEL-SO2-QP







BEL-SO2-KS



BEL-SO2-QP



BEL-SO2-QS



BEL-SM2-FS

#### BEL-CH2-TS

BEL-CH2-CS





#### **BEL-CH2-TS**

BEL-CH2-CS