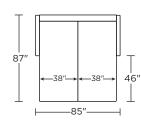

# AMERICAN LEATHER® TODAY SLEEPER

BEL-SM2-FS

## BELLAMY

#### **Standard Features:**

Premium high-density, high-resiliency foam seat
Loose back and tight seat cushions
Unique seat cushion design doubles as a
mattress section
Zero wall clearance
Single-needle top-stitch
Lifetime warranty on frame
Limited three-year warranty on mechanism
Quick-ship delivery
Brushed stainless steel leg

### **Options:**

Wood legs in Espresso finish

#### **Mattress:**

Four inches of high-density, high-resiliency foam

## Leg height is 4"

Please use actual leather, fabric, Crypton®, Sunbrella® and Ultrasuede® swatches when specifying furniture as the colors shown may vary due to the printing process.





BEL-SO2-KS



BEL-SO2-QP







BEL-SO2-KS



BEL-SO2-QP



BEL-SO2-QS



BEL-SM2-FS

#### BEL-CH2-TS

BEL-CH2-CS





#### **BEL-CH2-TS**

BEL-CH2-CS